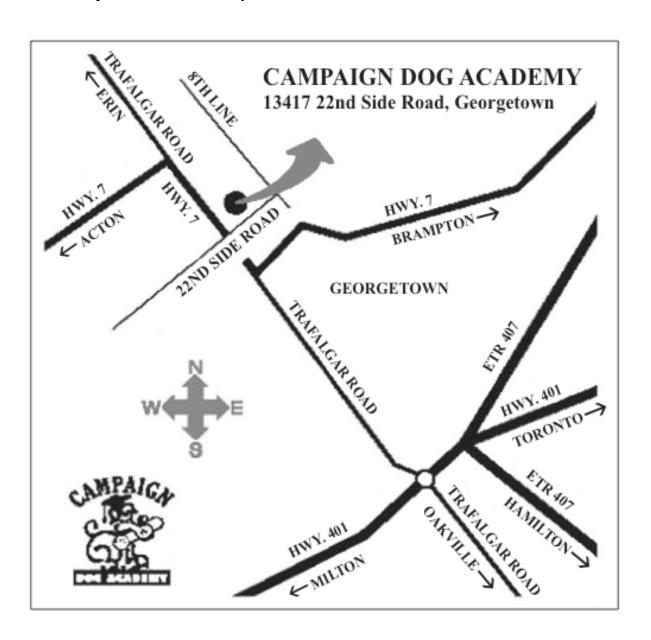

# DIRECTIONS TO CAMPAIGN DOG ACADEMY

# From Hwy. 401 (Eastbound or Westbound):

Take Trafalgar Rd. (Exit 328) north to Hwy. 7 Turn left at Hwy. 7

Turn right at 22nd Side Road (by car dealership). Road sign only indicates left turn. Campaign Dog Academy is on the left (north) side with "horse stable" wood fences.

From Hwy. 407: Exit onto Hwy. 401 West and follow the above instructions.